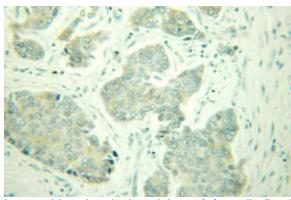

293 cell lysates were subjected to SDS PAGE followed by western blot with affinity purified Ab at dilution of 1:1,000

Immunohistochemical staining of formalin-fixed paraffin-embedded breast tumor showing cytoplasmic staining, with affinity purified Ab. Dilution: 1:100