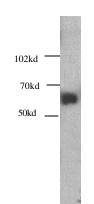

293 cell lysates were subjected to SDS PAGE followed by western blot with affinity purified Ab at dilution of 1:1,000

Immunohistochemical staining of formalin-fixed paraffin-embedded breast tumor showing cytoplasmic staining, with affinity purified Ab. Dilution: 1:100