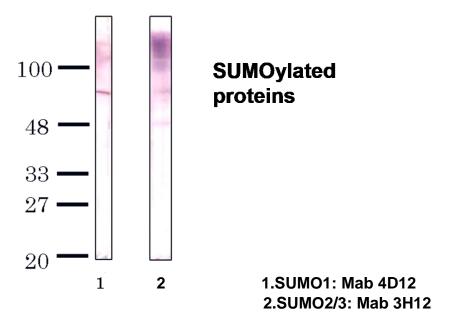

Fig.2 Western blot - SUMO1 antibody (4D12) and SUMO2/3 antibody (3H12), Hela cell total extracts

For research use only, Not for diagnostic use.

COSMO BIO CO., LTD.