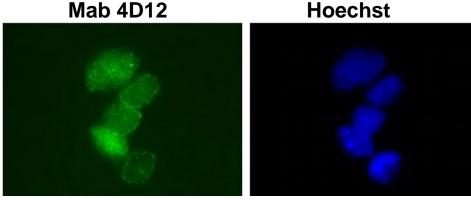

# **References** 1) Saitoh et al.,(2006). Exp Cell Res., 312, 1418-1430.

\* This antibody is used in ref.1.

Mouse primary culture neuron

Fig.1 Immunocytochemistry/ Immunofluorescence – SUMO1 antibody (4D12), Mouse primary culture neuron