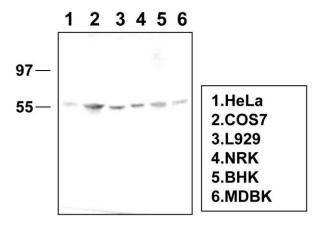

### **ANTIBODY CHARACTERIZATION**

Fig.1 Western blot - Importin alpha3/Qip1 antibody (3D10)

For research use only, Not for diagnostic use.