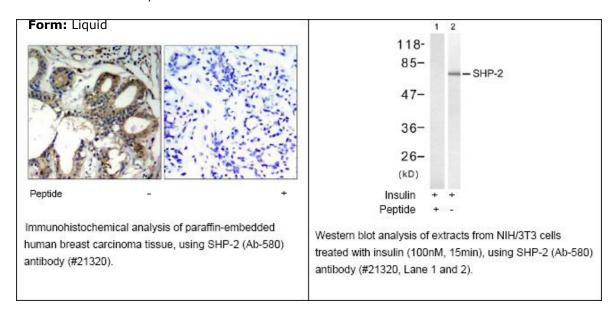

ody

Cat. #: ANTY021320

Species: Human, Mouse, Rat

Quantity: 100ug

Concentration: 100ug/100ul

#### Storage and Stability: Store at -20°C/1 year

## Immunogen:

The antiserum was produced against synthesized non-phosphopeptide derived from human SHP-2 around the phosphorylation site of tyrosine 580 (R-V-YP-E-N).

### **Specificity:**

SHP-2 (Ab-580) antibody detects endogenous levels of total SHP-2 protein.

Tested Application: WB and IHC

**Application Notes:** Rabbit IgG in phosphate buffered saline (without Mg2+ and Ca2+), pH 7.4, 150mM NaCl, 0.02% sodium azide and 50% glycerol.

Raised In: Rabbit

**Purity:** The antibody was affinity-purified from rabbit antiserum by affinity-chromatography using epitope-specific immunogen.

#### Storage buffer:

WB: 1:500~1:1000; IHC: 1:50-1:100