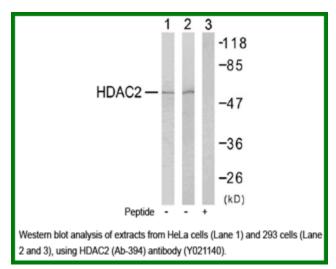

# Specificity:

HDAC2 (Ab-394) antibody detects endogenous levels of total HDAC2 protein.