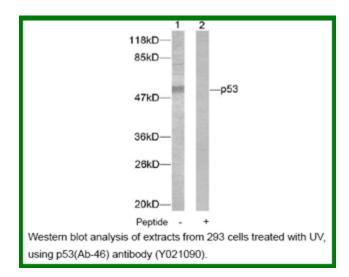

## p53 (Ab-46) Antibody

Cat. #: ANTY021090

**Species:** Human **Quantity:** 100ug

Concentration: 100ug/100ul

Storage and Stability: Store at -20°C/1 year

Immunogen: The antiserum was produced against synthesized non-phosphopeptide derived from

human p53 around the phosphorylation site of serine 46 (M-L-SP-P-D).

**Specificity:** p53 (Ab-46) antibody detects endogenous levels of total p53 protein.

Tested Application: WB

## **Application Notes:**

Rabbit IgG in phosphate buffered saline (without Mg2+ and Ca2+), pH 7.4, 150mM NaCl, 0.02% sodium

azide and 50% glycerol.

Raised In: Rabbit

**Storage buffer:** WB: 1:500~1:1000

Form: Liquid