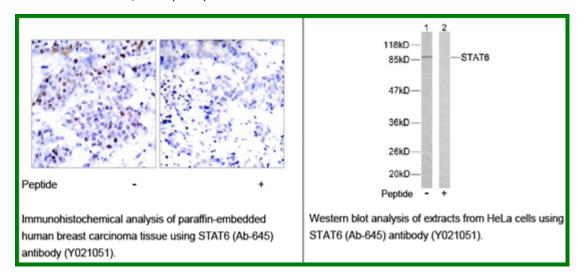

#### Immunogen:

The antiserum was produced against synthesized non-phosphopeptide derived from human STAT6 around the phosphorylation site of threonine 645 (P-A-TP-I-K).