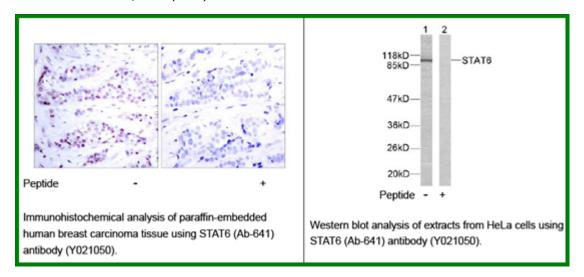

### Immunogen:

The antiserum was produced against synthesized non-phosphopeptide derived from human STAT6 around the phosphorylation site of tyrosine 641 (R-G-YP-V-P).

#### Specificity:

STAT6 (Ab-641) antibody detects endogenous levels of total STAT6 protein.

Tested Application: WB and IHC

**Application Notes:** Rabbit IgG in phosphate buffered saline (without Mg2+ and Ca2+), pH 7.4, 150mM NaCl, 0.02% sodium azide and 50% glycerol.